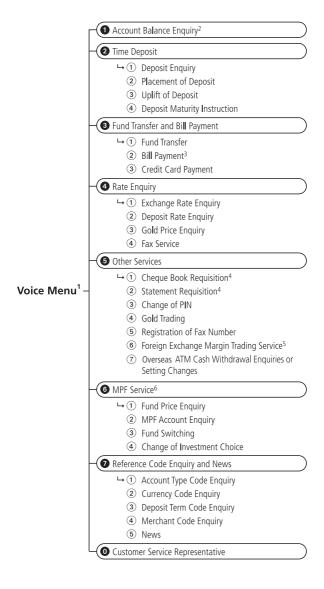

#### SupremeGold 24 Hour Service Hotline

The SupremeGold offers automated and manned phone banking services for your convenience. Call the SupremeGold 24 Hour Service Hotline on 2211 1122 during service hours.

#### Service overview and procedure

- 1. Dial 2211 1122 on a touch-tone phone.
- 2. Select language: 1 Cantonese 2 Putonghua 3 English
- 3. Select service: 1 Contact Customer Service Representative ("CSR") 2 Phone Banking
- 4. If you choose to contact a representative, the call will be connected directly; if you choose to access Phone Banking, you will be required to enter your SupremeGold Account number and personal identification number ("PIN"). Follow the voice menu to select the service you require.

- <sup>1</sup> Please follow the voice menu and press the appropriate keys to select account type, account number, currency, deposit term, and merchant code.
- <sup>2</sup> To make an enquiry or perform a transaction, please select the desired account by choosing the account type and then the account number. Selection of the account number is not required if there is only one account for the selected account type.
- <sup>3</sup> Prior registration is required for all merchants, except those under the following low-risk categories: Government or Statutory Organisation; Utilities; Education: Primary or Secondary School; and Education: Post-secondary or Specialised Institution.
- <sup>4</sup> After receiving your request, the cheque book or statement will be sent to you by registered or ordinary mail and the relevant charges will be debited from your account.
- <sup>5</sup> For foreign exchange margin trading service, only fund transfers and statement requisition are applicable. For foreign exchange dealing and account enquiries, please select "Foreign Exchange Margin Trading Service" in the "Other Services" menu to connect to the FX Margin Hotline, or dial our hotline directly on 2211 1633.
- <sup>6</sup> The BEA (MPF) Hotline is 2211 1777.

| CSR                                                                                                                                                                                                  |                                                                                                                   |
|------------------------------------------------------------------------------------------------------------------------------------------------------------------------------------------------------|-------------------------------------------------------------------------------------------------------------------|
| Cheque book and statement requisition,<br>deposit maturity instructions, HKD fund<br>transfers, and placement and withdrawal<br>of call notice instructions/time deposit<br>auto-set-up instructions | Monday to Saturday: 9:00 a.m 9:00 p.m.<br>Sunday and public holidays: not available                               |
| Placement and uplift of HKD time deposits                                                                                                                                                            | Monday to Saturday: 9:00 a.m 7:00 p.m.<br>Sunday and public holidays: not available                               |
| Account balance enquiries, and time deposit enquiries                                                                                                                                                | 24 hours                                                                                                          |
| RMB fund transfers                                                                                                                                                                                   | Monday to Friday: 9:00 a.m 7:00 p.m.<br>Saturday: 9:00 a.m 5:00 p.m.<br>Sunday and public holidays: not available |
| Foreign currency fund transfers (excluding RMB)                                                                                                                                                      | Monday to Friday: 9:00 a.m 8:30 p.m.<br>Saturday: 9:00 a.m 5:00 p.m.<br>Sunday and public holidays: not available |
| Placement and uplift of foreign currency time deposits                                                                                                                                               | Monday to Friday: 9:00 a.m 7:00 p.m.<br>Saturday, Sunday and public holidays:<br>not available                    |
| Phone Banking                                                                                                                                                                                        |                                                                                                                   |
| 24 hours                                                                                                                                                                                             |                                                                                                                   |