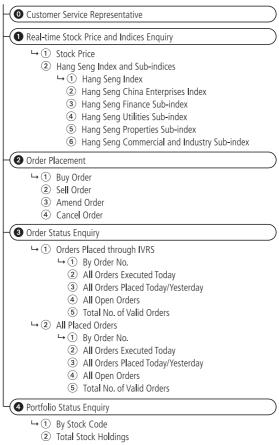

Service hours: Monday to Friday: 8:45 a.m. - 5:30 p.m. Saturday, Sunday, and public holidays: not available

• Call the SupremeGold Stock Investment Hotline on 2211 1555 and use our automated Interactive Voice Recognition System ("IVRS"), or speak directly to a CSR.

#### Service overview and procedure

- 1. Dial 2211 1555 on a touch-tone phone, and follow the voice menu to select the service.
- 2. Select language: 1 Cantonese 2 Putonghua 3 English

#### Main Menu

l Account Login

Select Service

Service hours: CSR Monday to Friday: 8:45 a.m. - 5:30 p.m. Saturday, Sunday, and public holidays: not available

- Buy or sell foreign securities at designated branches.
- We can apply for an Initial Public Offering ("IPO") on your behalf and provide a stagging loan to you for your IPO application.